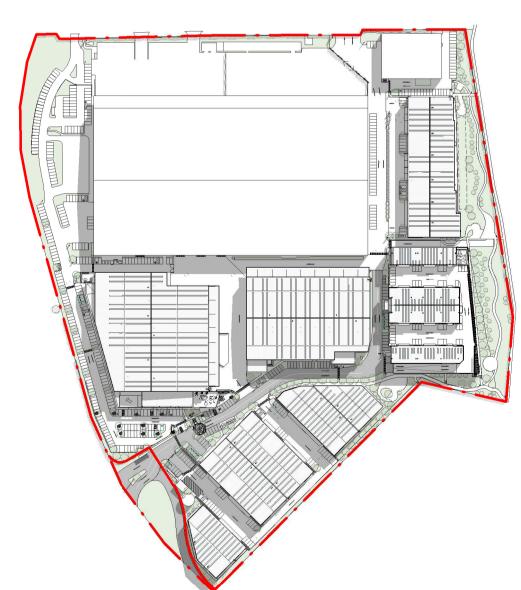

SPRING SOLSTICE - 9:00 AM SCALE: 1:3000

SUMMER SOLSTICE - 9:00 AM SCALE: 1:3000

WINTER SOLSTICE - 9:00 AM SCALE: 1:3000

CARINGBAH MASTERPLAN

13 ENDEAVOUR ROAD, CARINGBAH NSW 2229

SPRING SOLSTICE - 12:00 PM SCALE: 1:3000

SUMMER SOLSTICE - 12:00 PM SCALE: 1:3000

WINTER SOLSTICE - 12:00 PM SCALE: 1:3000

SPRING SOLSTICE - 3:00 PM SCALE: 1:3000

SUMMER SOLSTICE - 3:00 PM SCALE: 1:3000

WINTER SOLSTICE - 3:00 PM SCALE: 1:3000

| DATE:  | SEPTEMBER, 2023 |
|--------|-----------------|
| DRAWN  | BY: AS          |
| SCALE: | 1:3000 @ A1     |
| CCALE. | 1.6000 @ 42     |