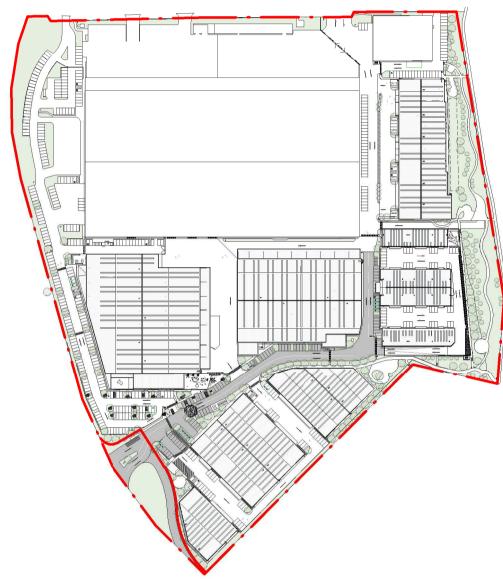

SPRING SOLSTICE - 9:00 AM SCALE: 1:3000

SUMMER SOLSTICE - 9:00 AM SCALE: 1:3000

WINTER SOLSTICE - 9:00 AM SCALE: 1:3000

CARINGBAH MASTERPLAN

13 ENDEAVOUR ROAD, CARINGBAH NSW 2229

SPRING SOLSTICE - 12:00 PM SCALE: 1:3000

SUMMER SOLSTICE - 12:00 PM SCALE: 1:3000

WINTER SOLSTICE - 12:00 PM SCALE: 1:3000

SPRING SOLSTICE - 3:00 PM SCALE: 1:3000

SUMMER SOLSTICE - 3:00 PM SCALE: 1:3000

WINTER SOLSTICE - 3:00 PM SCALE: 1:3000

| DATE:  | SEPTEMBER, 2023 |
|--------|-----------------|
| DRAWN  | BY: AS          |
| SCALE: | 1:3000 @ A1     |
| CCALE. | 1.6000 @ 42     |