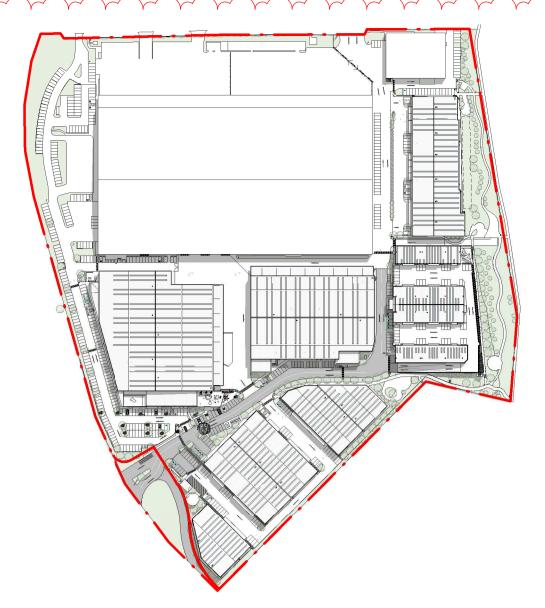

SUMMER SOLSTICE - 12:00 PM SCALE: 1:3000

WINTER SOLSTICE - 12:00 PM SCALE: 1:3000

SPRING SOLSTICE - 3:00 PM SCALE: 1:3000

SUMMER SOLSTICE - 3:00 PM SCALE: 1:3000

WINTER SOLSTICE - 3:00 PM SCALE: 1:3000

| DATE:  | SEPTEMBER, 2023 |
|--------|-----------------|
| DRAWN  | BY: AS          |
| SCALE: | 1:3000 @ A1     |
| CCALE. | 1.6000 @ 42     |