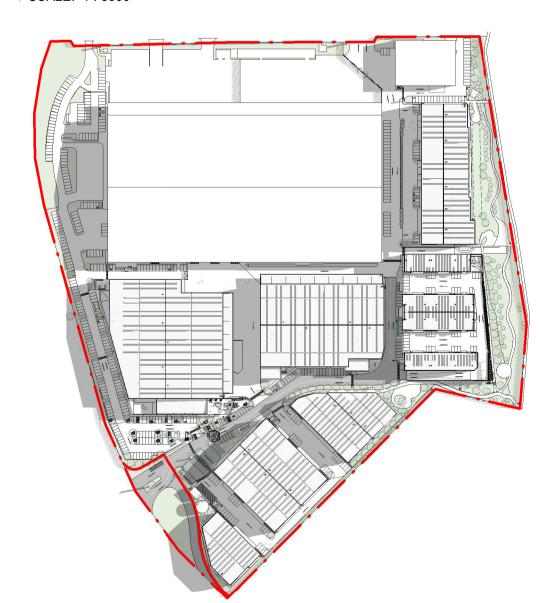

SUMMER SOLSTICE - 12:00 PM SCALE: 1:3000

WINTER SOLSTICE - 12:00 PM SCALE: 1:3000

SPRING SOLSTICE - 3:00 PM SCALE: 1:3000

SUMMER SOLSTICE - 3:00 PM SCALE: 1:3000

WINTER SOLSTICE - 3:00 PM SCALE: 1:3000

| DATE:  | SEPTEMBER, 2023 |
|--------|-----------------|
| DRAWN  | BY: AS          |
| SCALE: | 1:3000 @ A1     |
| CCALE. | 1.6000 @ 42     |