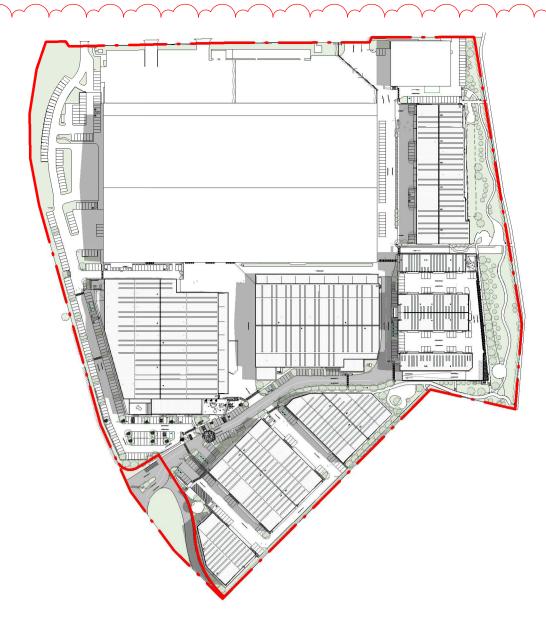

SPRING SOLSTICE - 9:00 AM SCALE: 1:3000

SUMMER SOLSTICE - 9:00 AM SCALE: 1:3000

WINTER SOLSTICE - 9:00 AM SCALE: 1:3000

CARINGBAH MASTERPLAN

13 ENDEAVOUR ROAD, CARINGBAH NSW 2229

SPRING SOLSTICE - 12:00 PM SCALE: 1:3000