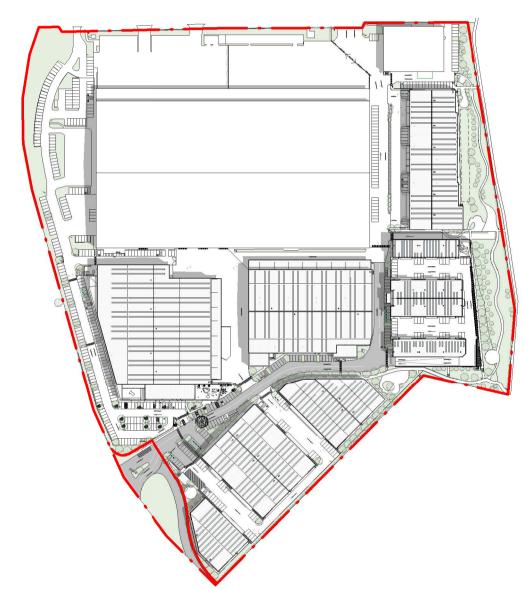

SPRING SOLSTICE - 9:00 AM SCALE: 1:3000

SUMMER SOLSTICE - 9:00 AM SCALE: 1:3000

WINTER SOLSTICE - 9:00 AM SCALE: 1:3000

CARINGBAH MASTERPLAN

13 ENDEAVOUR ROAD, CARINGBAH NSW 2229

SPRING SOLSTICE - 12:00 PM SCALE: 1:3000

SUMMER SOLSTICE - 12:00 PM SCALE: 1:3000

WINTER SOLSTICE - 12:00 PM SCALE: 1:3000

SPRING SOLSTICE - 3:00 PM SCALE: 1:3000

SUMMER SOLSTICE - 3:00 PM SCALE: 1:3000

WINTER SOLSTICE - 3:00 PM SCALE: 1:3000

| DATE:  | SEPTEMBER, 2023 |
|--------|-----------------|
| DRAWN  | BY: AS          |
| SCALE: | 1:3000 @ A1     |
| CCALE. | 1.6000 @ 42     |