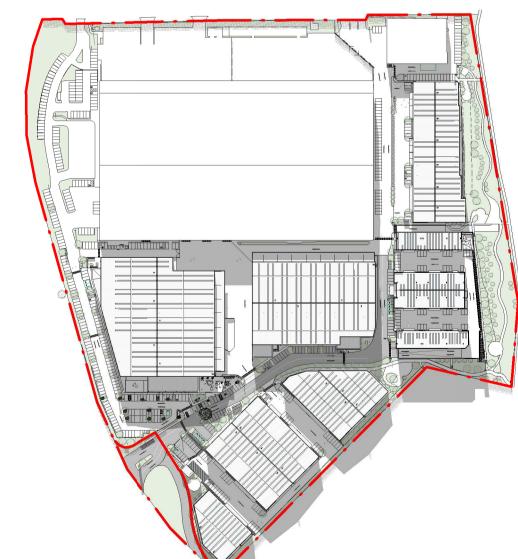

SPRING SOLSTICE - 9:00 AM SCALE: 1:3000

SUMMER SOLSTICE - 9:00 AM SCALE: 1:3000

WINTER SOLSTICE - 9:00 AM SCALE: 1:3000

CARINGBAH MASTERPLAN

13 ENDEAVOUR ROAD, CARINGBAH NSW 2229

SPRING SOLSTICE - 12:00 PM SCALE: 1:3000