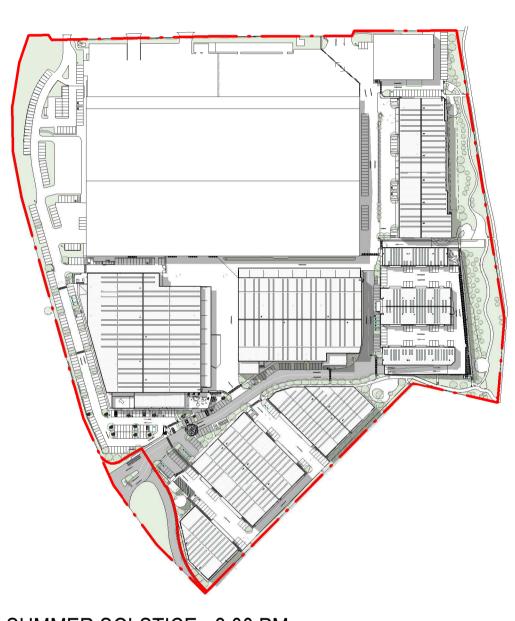

SPRING SOLSTICE - 9:00 AM SCALE: 1:3000

SUMMER SOLSTICE - 9:00 AM SCALE: 1:3000

WINTER SOLSTICE - 9:00 AM SCALE: 1:3000

CARINGBAH MASTERPLAN

13 ENDEAVOUR ROAD, CARINGBAH NSW 2229

SPRING SOLSTICE - 12:00 PM SCALE: 1:3000