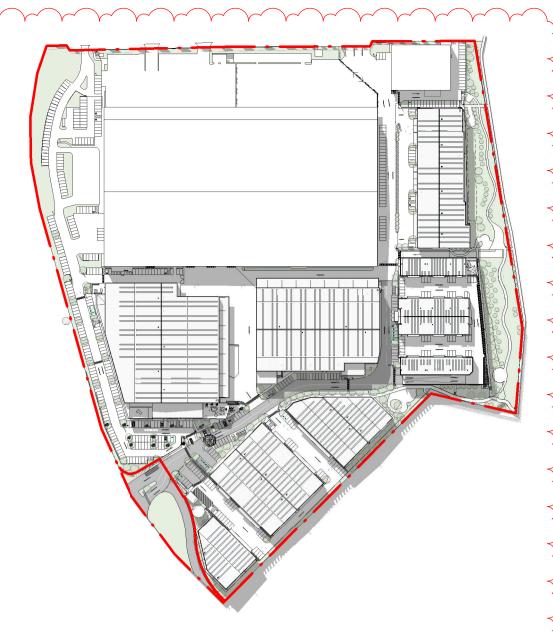

SPRING SOLSTICE - 9:00 AM SCALE: 1:3000

SUMMER SOLSTICE - 9:00 AM SCALE: 1:3000

WINTER SOLSTICE - 9:00 AM SCALE: 1:3000

CARINGBAH MASTERPLAN

13 ENDEAVOUR ROAD, CARINGBAH NSW 2229

SPRING SOLSTICE - 12:00 PM SCALE: 1:3000

SUMMER SOLSTICE - 12:00 PM SCALE: 1:3000

WINTER SOLSTICE - 12:00 PM SCALE: 1:3000

SPRING SOLSTICE - 3:00 PM SCALE: 1:3000

SUMMER SOLSTICE - 3:00 PM SCALE: 1:3000

WINTER SOLSTICE - 3:00 PM SCALE: 1:3000

| DATE:  | SEPTEMBER, 2023 |
|--------|-----------------|
| DRAWN  | BY: AS          |
| SCALE: | 1:3000 @ A1     |
| CCALE. | 1.6000 @ 42     |